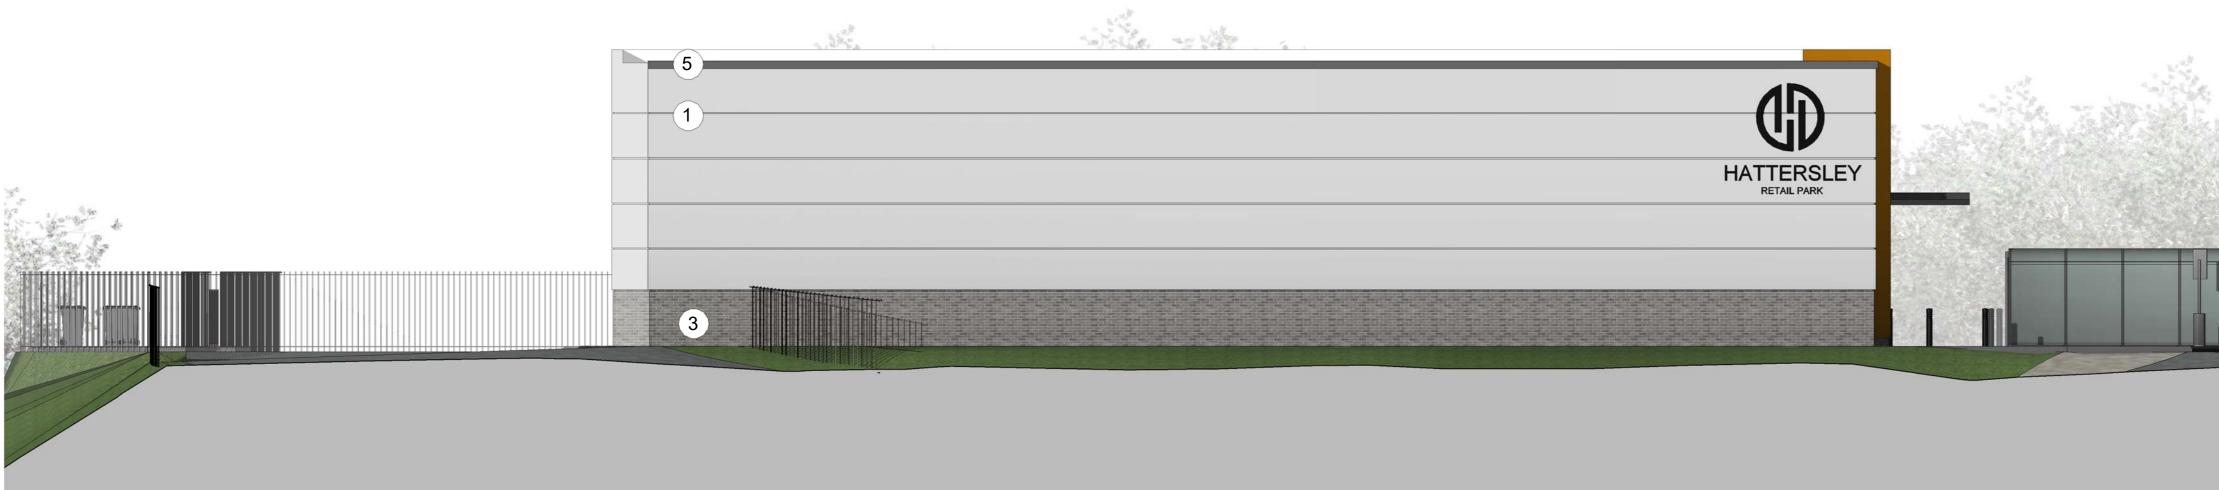

## Material Key

- Kingspan Composite Panel Gull Grey
  Kingspan Composite Panel Metallic Copper
  Blue/Grey Brick
  Curtain Walling
  Aluminium trim Merlin Grey