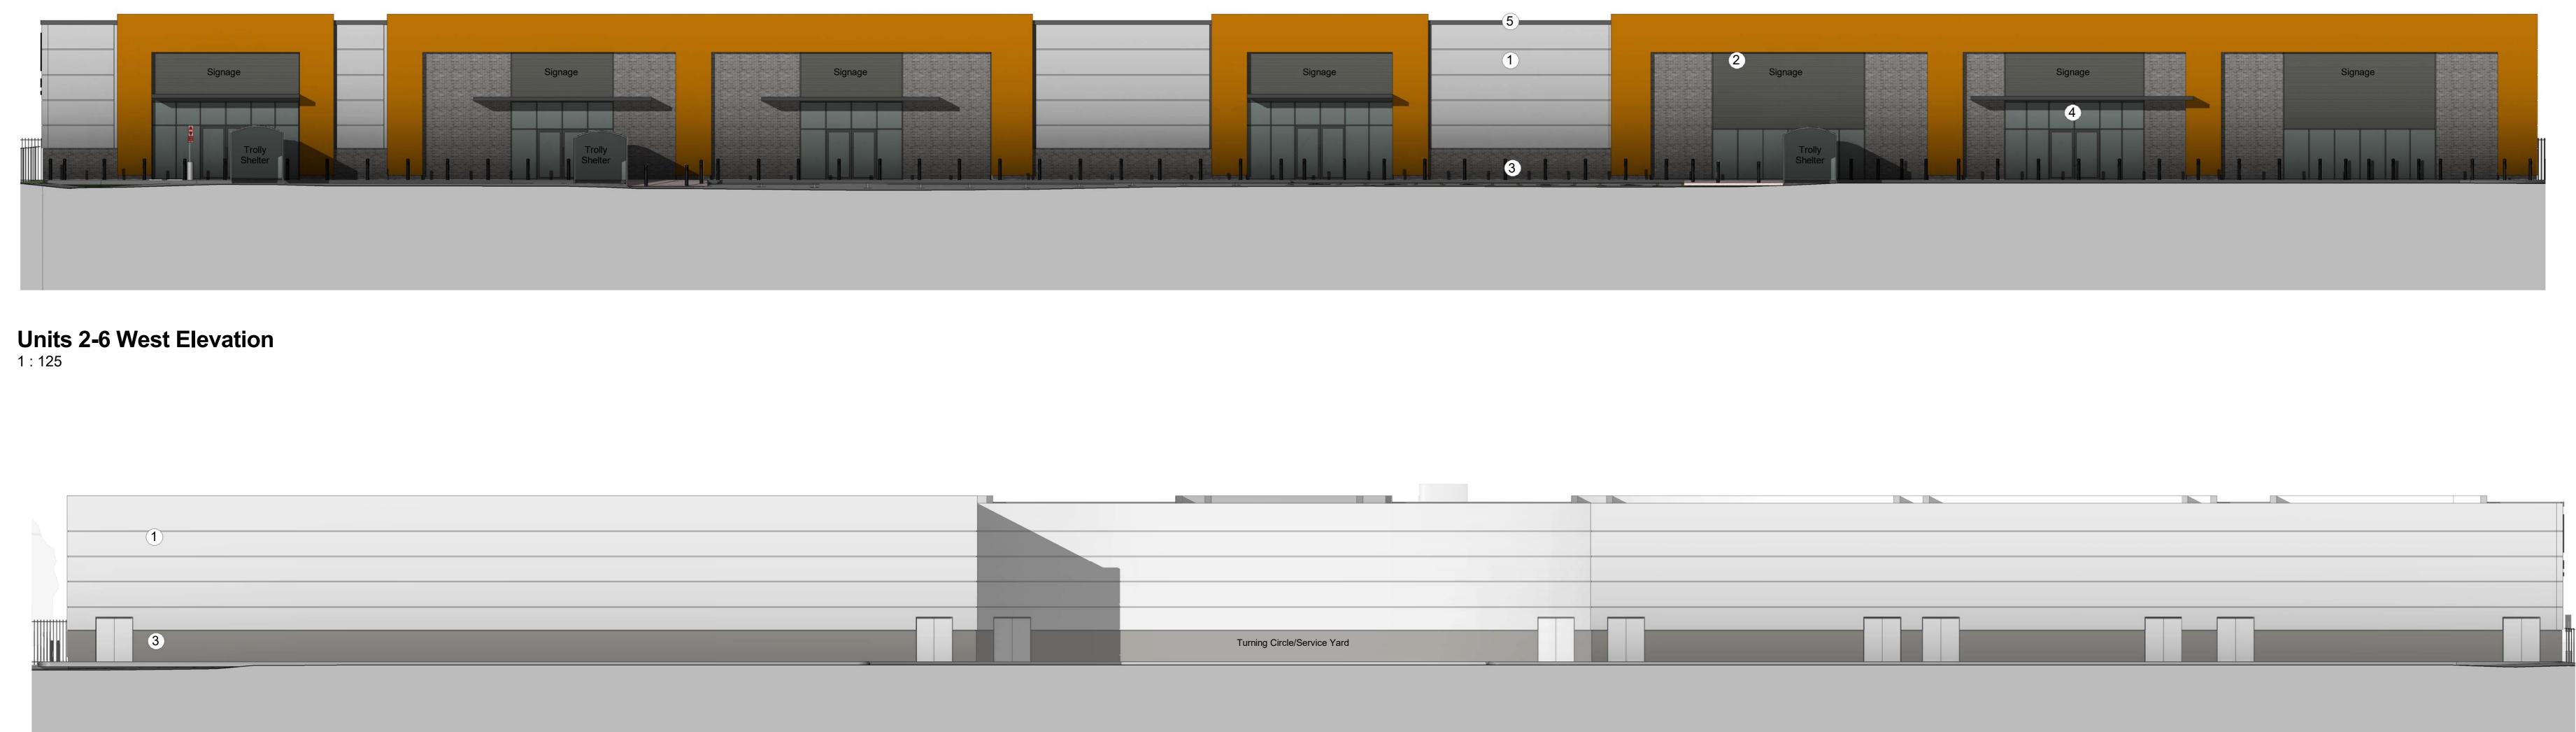

## Material Key

- Kingspan Composite Panel Gull Grey
  Kingspan Composite Panel Metallic Copper
  Blue/Grey Brick
  Curtain Walling
  Aluminium trim Merlin Grey