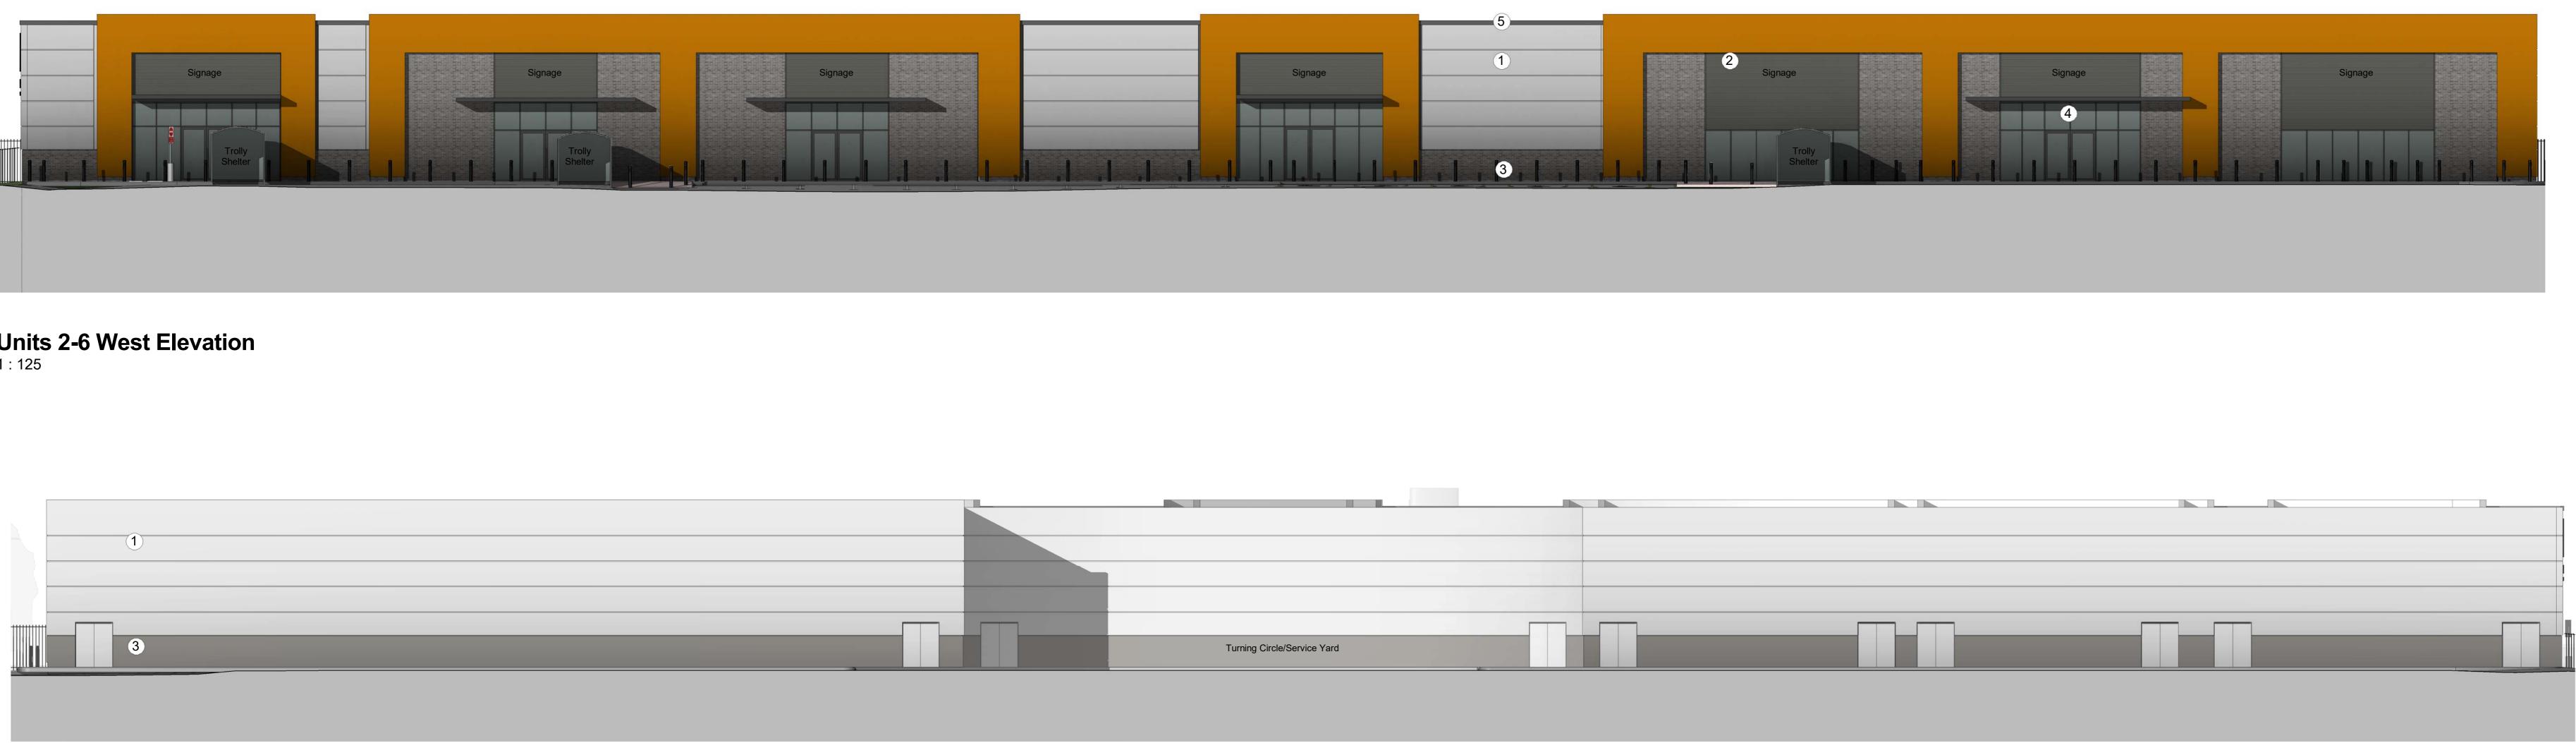

## Material Key

- Kingspan Composite Panel Gull Grey
  Kingspan Composite Panel Metallic Copper
  Blue/Grey Brick
  Curtain Walling
  Aluminium trim Merlin Grey